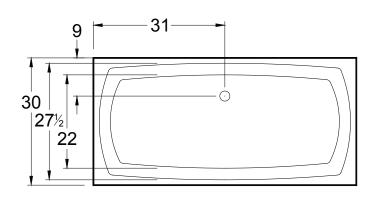

#### **DIMENSIONS**

62" x 30" x 24" ( 1575 x 762 x 610 mm) Gallon to Overflow = 90 (Liters = 341)