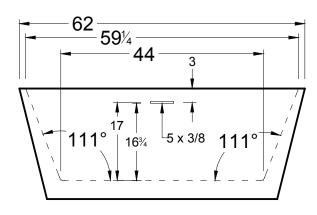

#### **DIMENSIONS**

62" x 30" x 24" ( 1575 x 762 x 610 mm) Gallon to Overflow = 90 (Liters = 341)

### STANDARD FEATURES:

• Linear Overflow in polished chrome trim Note: Available with PB, PN, SN, ORB or WH trim at no additional charge if specified at time of order. (Requests after order is shipped are subject to \$75 charge for trim.)