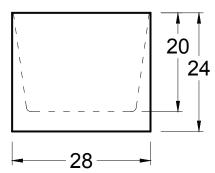

#### **DIMENSIONS**

62" x 30" x 24" ( 1575 x 762 x 610 mm) Gallon to Overflow = 90 (Liters = 341)